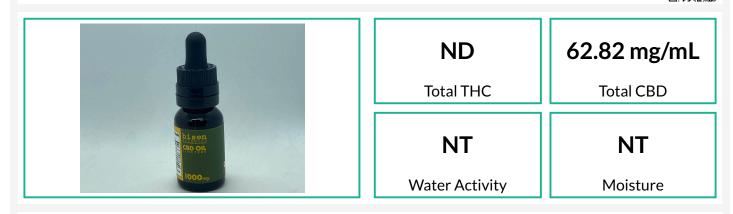

## Sample: 2007GPA0246.1405

Strain: Bison CBD Tincture 1000mg Batch#:; Batch Size: g Sample Collected: 07/05/2020; Sample Received: 07/06/2020 Report Created: 07/15/2020

### **Bison CBD Tincture 1000mg**

Ingestible, Tincture, Other

#### Cannabinoids

(Testing Method: AHP 2014 Cannabis Inflorescence)

| Analyte | LOQ   | Concentration | Concentration |  |
|---------|-------|---------------|---------------|--|
|         | mg/mL | mg/mL         | mg/g          |  |
| THCa    | 0.39  | ND            | ND            |  |
| Δ9-THC  | 0.20  | ND            | ND            |  |
| CBDa    | 0.39  | ND            | ND            |  |
| CBD     | 0.20  | 62.82         | 64.63         |  |
| CBN     | 0.20  | ND            | ND            |  |
| CBG     | 0.20  | ND            | ND            |  |
| Total   |       | 62.82         | 64.63         |  |